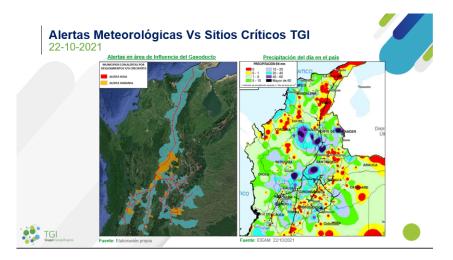

- Based on specialized public meteorological information, this information is crossed against the infrastructure of the operation.
- Monitoring and verification points are generated based on the result of this comparison.
- With technical visits in the field, the materialization or not of an alert and its possible emergency situation and management are determined.
- This analysis is part of the company's preparation for the consequences of climate change and how to manage this associated risk.