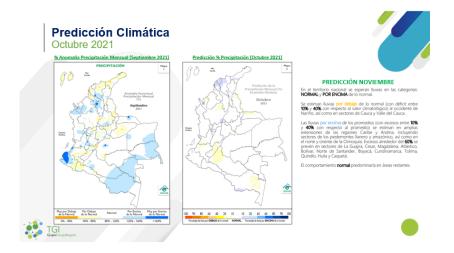

- Based on specialized public meteorological information, this information is crossed against the infrastructure of the operation.
- Monitoring and verification points are generated based on the result of this comparison.
- With technical visits in the field, the materialization or not of an alert and its possible emergency situation and management are determined.
- This analysis is part of the company's preparation for the consequences of climate change and how to manage this associated risk.